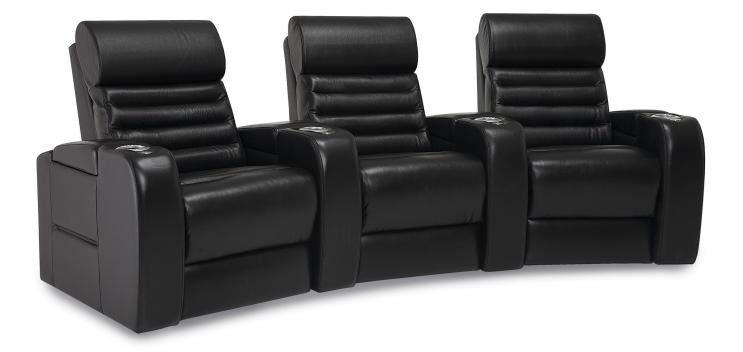

# Zenlia Home Theatre ITEM# HM-4147-1CA-43

1L Recliner Power Headrest&Lumbar 39 x 42 x 43" 100 x 107 x 109 cm IA: 58" / 149 cm

2L LHF Pw Rcl HRest&Lmb 31 x 42 x 43" 78 x 107 x 109 cm

3L RHF Pw Rcl HRest&Lmb 31 x 42 x 43" 78 x 107 x 109 cm

4L Armless Loveseat Pw HRest&Lmb 46 x 42 x 43" 117 x 107 x 109 cm

5L LHF Rcl RHF WgArm Pw HRest&Lmb 46 x 42 x 43" 117 x 107 x 109 cm IA: 58" / 149 cm

6L RHF Rcl LHF WgArm Pw HRest&Lmb 46 x 42 x 43" 117 x 107 x 109 cm IA: 58" / 149 cm

7L RHF Wg Arm Pw Rcl HRest&Lmb 39 x 42 x 43" 98 x 107 x 109 cm

8L Armless Pw Rcl HRest&Lmb 23 x 42 x 43" 59 x 107 x 109 cm

9L LHF Wg Arm Pw Rcl HRest&Lmb 39 x 42 x 43"

98 x 107 x 109 cm