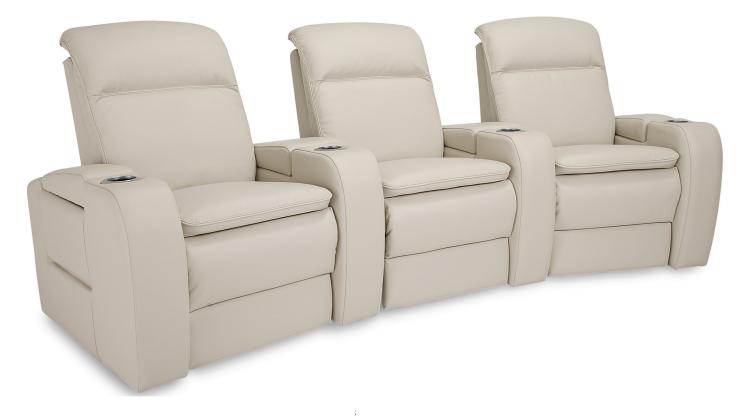

# Zenlia Home Theatre Item # HM-4147-0VE-43

1L Recliner Power Headrest&Lumbar 39 x 42 x 44" 100 x 107 x 111 cm IA: 23" / 59 cm

2L LHF Pw Rcl HRest&Lmb 31 x 42 x 44" 78 x 107 x 111 cm

3L RHF Pw Rcl HRest&Lmb 31 x 42 x 44" 78 x 107 x 111 cm

4L Armless Loveseat Pw HRest&Lmb 46 x 42 x 44" 117 x 107 x 111 cm

5L LHF Rcl RHF WgArm Pw HRest&Lmb 46 x 42 x 44" 117 x 107 x 111 cm IA: 23" / 59 cm

6L RHF Rcl LHF WgArm Pw HRest&Lmb 46 x 42 x 44" 117 x 107 x 111 cm IA: 23" / 59 cm

7L RHF Wg Arm Pw Rcl HRest&Lmb 39 x 42 x 44" 98 x 107 x 111 cm

8L Armless Pw Rcl HRest&Lmb 23 x 42 x 44" 59 x 107 x 111 cm

9L LHF Wg Arm Pw Rcl HRest&Lmb 39 x 42 x 44" 98 x 107 x 111 cm

## **DIMENSIONS**

Seat Depth: 21" / 55 cm Seat Height: 23" / 58 cm Arm Depth: 36" / 93 cm Arm Height: 26" / 66 cm Reclined Depth: 72" / 183 cm

Dimensions shown as Width x Depth x Height.

Dimensions are correct at the time of printing and are subject to change without notice. Actual measurements for each item may vary from what is shown here. Please allow up to a +/- 1 inch difference. Availability may vary by region.