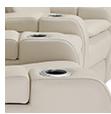

**MEMORY FOAM** 

LIFT TOP STORAGE

POWER HEADREST

LED CUPHOLDER

### **SEATING COMFORT**

Semi-attached back cushions feature a high-resiliency, high-density foam core with a layer of memory foam.

Attached seat cushions with high-resiliency, high-density foam core with a layer of memory foam

Back Suspension: 100% premium elastic webbing to provide consistent comfort and support.

Seat Suspension: Heavy gauge sinuous springs, engineered to provide premium comfort and endurance.

#### **FUNCTION**

Power recline, power headrests and power lumbar with a button switch, USB charging, and LED backlighting

#### **COVERS**

Leather Fabric