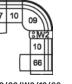

## **POPULAR CONFIGURATIONS**

67/10/09/W2/10/66 265 x 298 cm

Dimensions shown as Width x Depth x Height.

Dimensions are correct at the time of printing and are subject to change without notice. Actual measurements for each item may vary from what is shown here. Please allow up to a +/- 1 inch difference. Availability may vary by region.