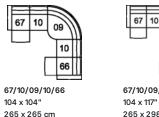

## **POPULAR CONFIGURATIONS**

67/10/09/W2/10/66 265 x 298 cm

Dimensions shown as Width x Depth x Height.

Dimensions are correct at the time of printing and are subject to change without notice. Actual measurements for each item may vary from what is shown here. Please allow up to a +/- 1 inch difference. Availability may vary by region.