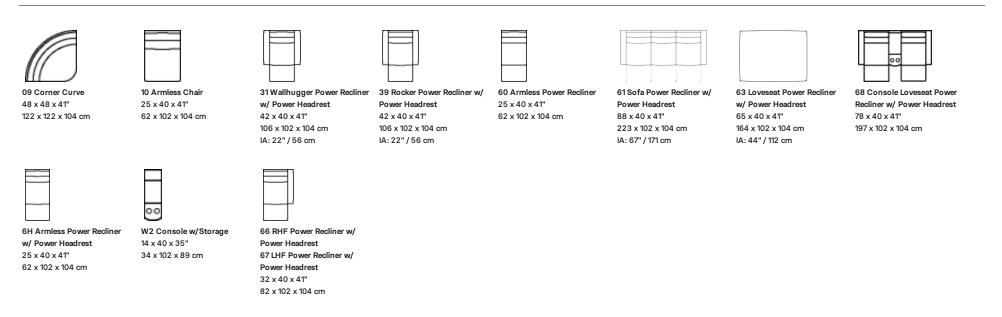

## **POPULAR CONFIGURATIONS**

67/10/09/W2/10/66 265 x 298 cm

Dimensions shown as Width x Depth x Height.

Dimensions are correct at the time of printing and are subject to change without notice. Actual measurements for each item may vary from what is shown here. Please allow up to a +/- 1 inch difference. Availability may vary by region.

#### DIMENSIONS

Seat Depth: 21" / 52 cm Seat Height: 19" / 50 cm Arm Depth: 35" / 88 cm Arm Height: 24" / 62 cm Reclined Depth: 65" / 165 cm