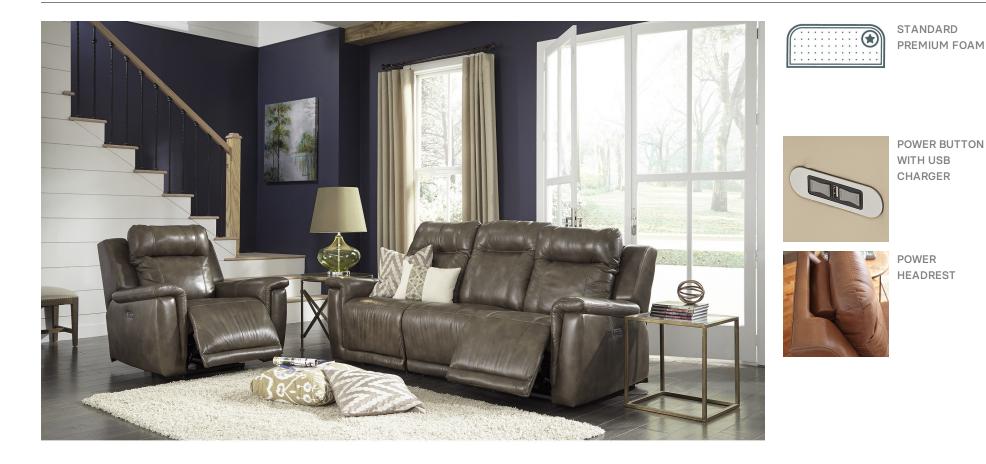

### FUNCTION

Power headrest Power recline with button switch and USB Charging COVERS

Leather Fabric