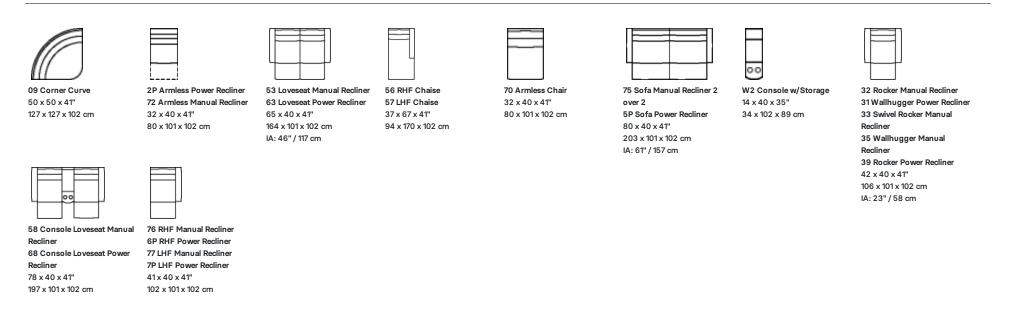

## **POPULAR CONFIGURATIONS**

DIMENSIONS

Seat Depth: 21" / 52 cm Seat Height: 19" / 50 cm Arm Depth: 35" / 90 cm Arm Height: 24" / 62 cm Reclined Depth: 66" / 167 cm

Dimensions shown as Width x Depth x Height.