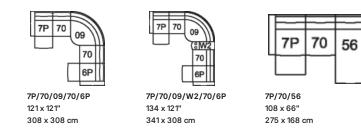

## **POPULAR CONFIGURATIONS**

DIMENSIONS

Seat Depth: 21" / 52 cm Seat Height: 19" / 50 cm Arm Depth: 35" / 90 cm Arm Height: 24" / 62 cm Reclined Depth: 66" / 167 cm

Dimensions shown as Width x Depth x Height.