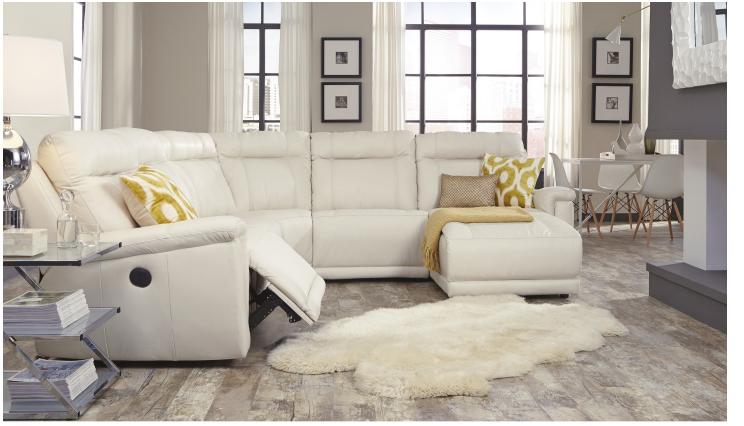

### SEATING COMFORT

Semi-attached back cushions with fibre filling Full, chaise-style seat cushions with high-resiliency, high density foam core in polyester wrap Back Suspension: 100% premium elastic webbing to provide consistent comfort and support. Seat Suspension: Heavy gauge sinuous springs, engineered to provide premium comfort and endurance.

#### FUNCTION

Manual recline with pull latch Power recline with toggle switch

#### COVERS

Leather Fabric

## **POPULAR CONFIGURATIONS**

DIMENSIONS

Seat Depth: 21" / 52 cm Seat Height: 19" / 50 cm Arm Depth: 35" / 90 cm Arm Height: 24" / 62 cm Reclined Depth: 66" / 167 cm

Dimensions shown as Width x Depth x Height.